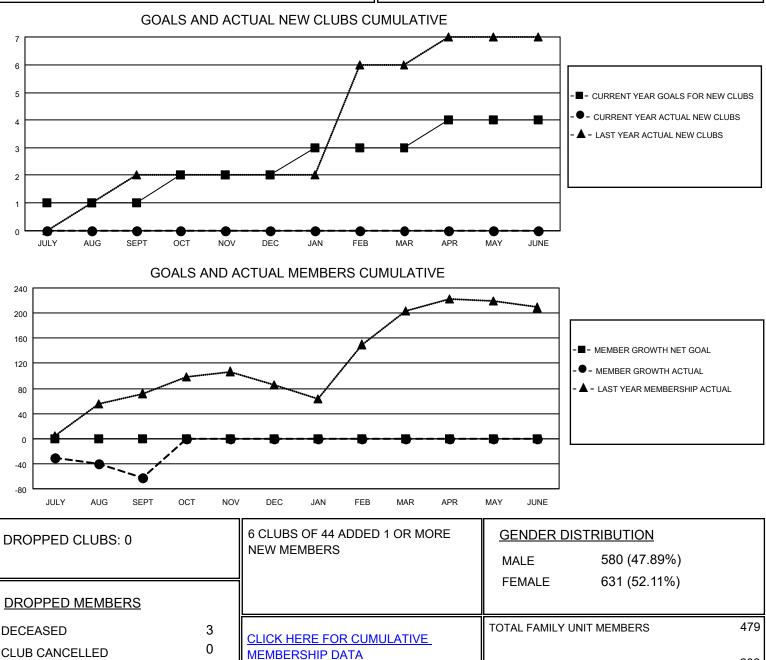

## LOCATION PHILIPPINES

District 301 B1

Results as of: 9/30/2020

| Clubs                 |               |           |               | Members               |                        |                         |                                                    |
|-----------------------|---------------|-----------|---------------|-----------------------|------------------------|-------------------------|----------------------------------------------------|
| RESULTS FOR 2020-2021 |               |           |               | RESULTS FOR 2020-2021 |                        |                         |                                                    |
| QUARTER               | NEW CLUB GOAL | NEW CLUBS | DROPPED CLUBS | QUARTER               | BER GROWTH NET<br>GOAL | MEMBER GROWTH<br>ACTUAL | DROPPED<br>MEMBERS ACTUAL<br>(including transfers) |
| JULY/AUG/SEPT         | 1             | 0         | 0             | JULY/AUG/SEPT         | 0                      | 30                      | 82                                                 |
| OCT/NOV/DEC           | 1             | 0         | 0             | OCT/NOV/DEC           | 0                      | 0                       | 0                                                  |
| JAN/FEB/MAR           | 1             | 0         | 0             | JAN/FEB/MAR           | 0                      | 0                       | 0                                                  |
| APR/MAY/JUNE          | 1             | 0         | 0             | APR/MAY/JUNE          | 0                      | 0                       | 0                                                  |

OTHER

TOTAL

© Copyright 2020, Lions Clubs International, All Rights Reserved.

79

82

FAMILY MEMBERS PAYING HALF

DUES

282